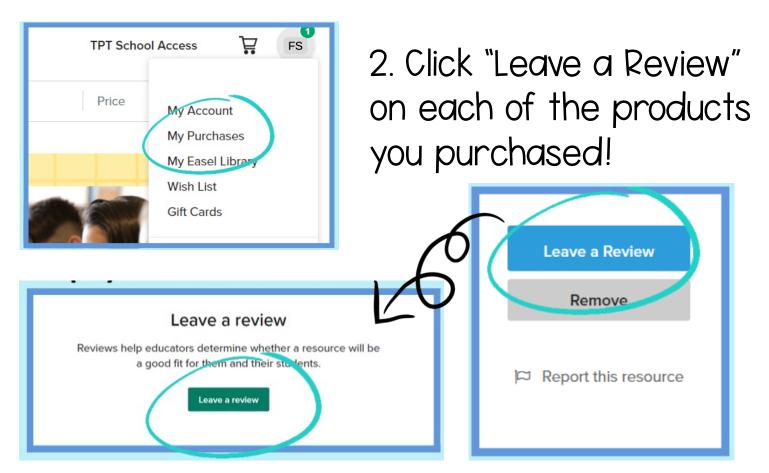

### How To Get Credits

1. Log into TPT and Select "My Purchases"

3. Check Your "Account Balance" for every \$1 worth of reviews, you earn \$.05 towards purchasing new products