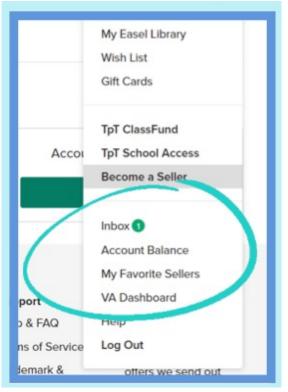

### How To Get Credits

1. Log into TPT and Select "My Purchases"

3. Check Your "Account Balance" for every \$1 worth of reviews, you earn \$.05 towards purchasing new products