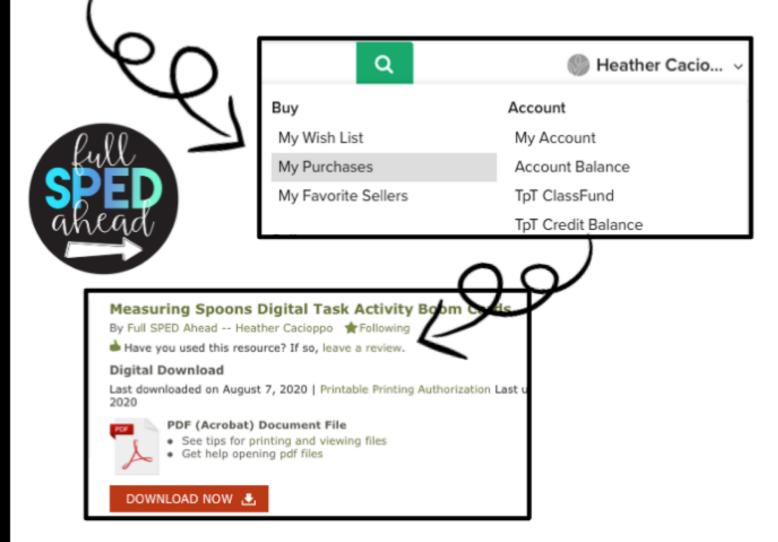

#### Thank you so <u>much</u> for your support!

Make sure you follow me on <u>TeachersPayTeachers</u> for more freebies, digital activities and printables! Thank you for your support! Don't forget that leaving feedback for purchases earns you TPT , credits towards future purchases!